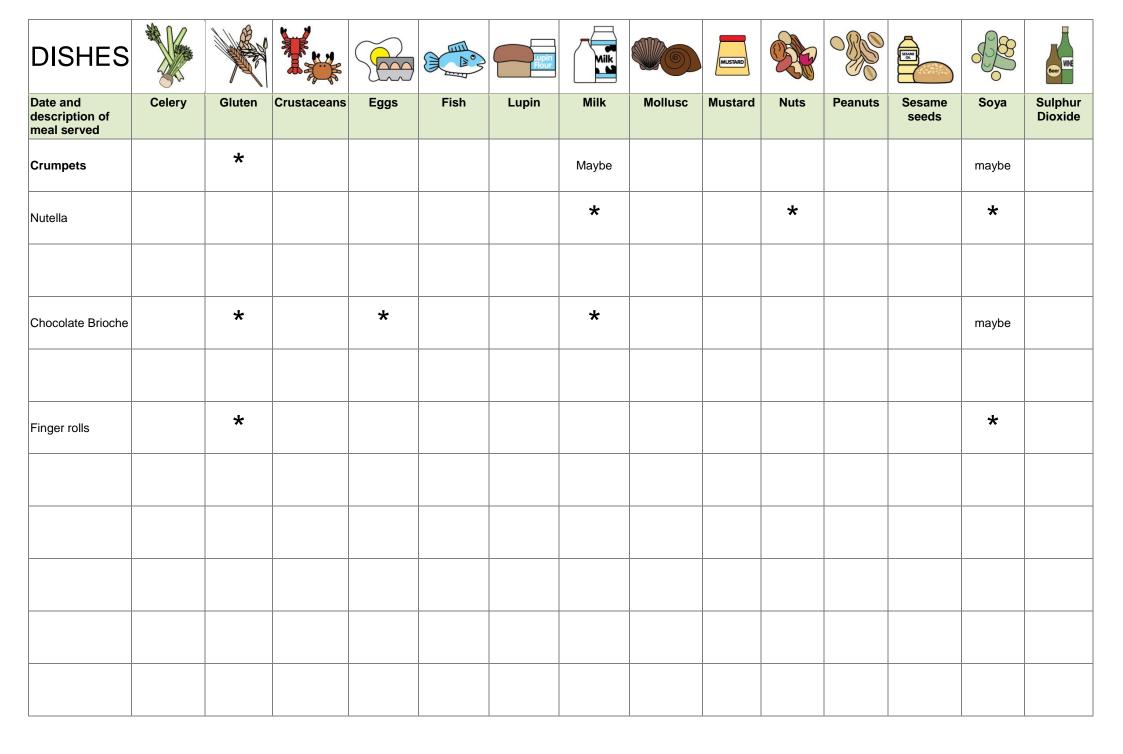

| DISHES                              |        |        |             |       |      | Jupin<br>Flour | Milk |         | MUSTARD |      |         | SSEAM ON        |      | Beer WNE           |
|-------------------------------------|--------|--------|-------------|-------|------|----------------|------|---------|---------|------|---------|-----------------|------|--------------------|
| Date and description of meal served | Celery | Gluten | Crustaceans | Eggs  | Fish | Lupin          | Milk | Mollusc | Mustard | Nuts | Peanuts | Sesame<br>seeds | Soya | Sulphur<br>Dioxide |
| Smiles, spaghetti hoops & salad     |        |        |             |       |      |                |      |         |         |      |         |                 |      |                    |
| McCains Smiles                      |        |        |             |       |      |                |      |         |         |      |         |                 |      |                    |
| Spaghetti hoops                     |        | *      |             | Maybe |      |                |      |         |         |      |         |                 |      |                    |
|                                     |        |        |             |       |      |                |      |         |         |      |         |                 |      |                    |
| Pasta Bake & salad                  |        |        |             |       |      |                |      |         |         |      |         |                 |      |                    |
| Pasta                               |        | *      |             |       |      |                |      |         |         |      |         |                 |      |                    |
| Pasta bake sauce                    | *      | *      |             | *     |      |                | *    |         |         |      |         |                 |      |                    |
| Cheddar cheese                      |        |        |             |       |      |                | *    |         |         |      |         |                 |      |                    |
|                                     |        |        |             |       |      |                |      |         |         |      |         |                 |      |                    |
|                                     |        |        |             |       |      |                |      |         |         |      |         |                 |      |                    |