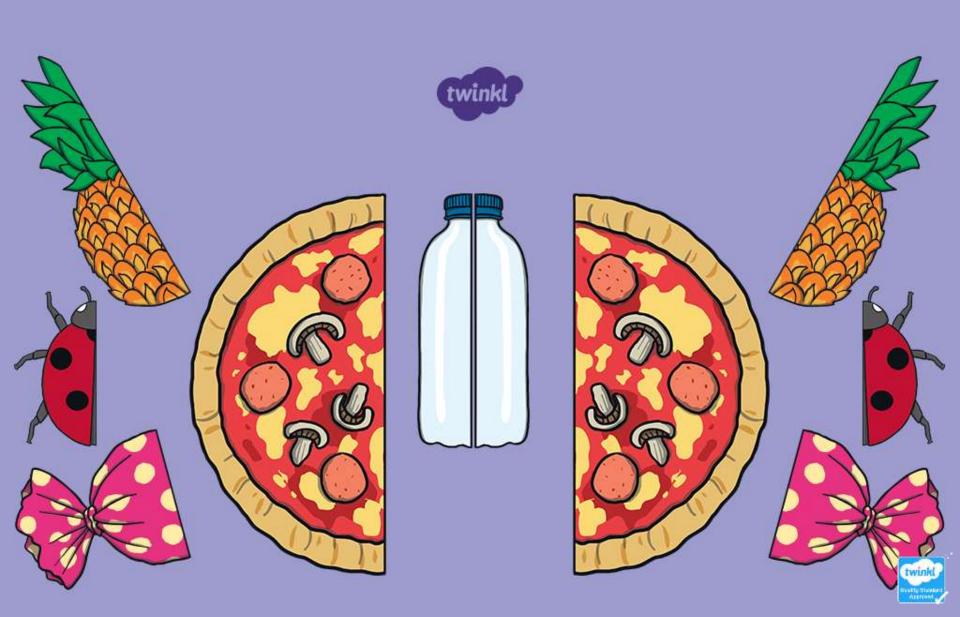

The two halves make a whole.

**Half** of this ice cream is missing. Can you find the other **half**?

Each **half** is the same size.

**Half** of this chocolate is missing. Can you find the other **half**?

The two **halves** of chocolate are equal.

Half of this melon is missing. Can you find the other half?

How many people can share the melon when it is in halves?

Half of this pineapple is missing. Can you find the other half?