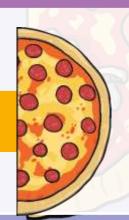

# Making Halves

This is a **whole** pizza.

Can you click on the knife to cut it into two **halves**?

You have made two halves. Each piece is a half.

**Half** of this cake is missing. Can you find the other **half**?