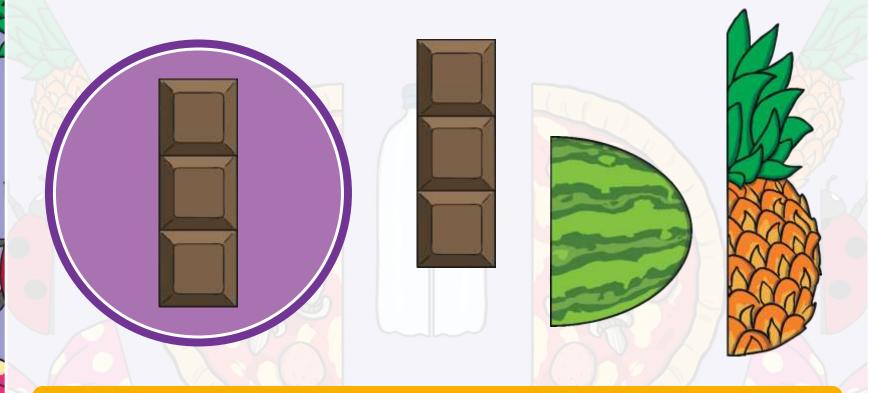

The two halves make a whole.

**Half** of this ice cream is missing. Can you find the other **half**?

Each **half** is the same size.

**Half** of this chocolate is missing. Can you find the other **half**?

The two **halves** of chocolate are equal.

Half of this melon is missing. Can you find the other half?

How many people can share the melon when it is in halves?

Half of this pineapple is missing. Can you find the other half?