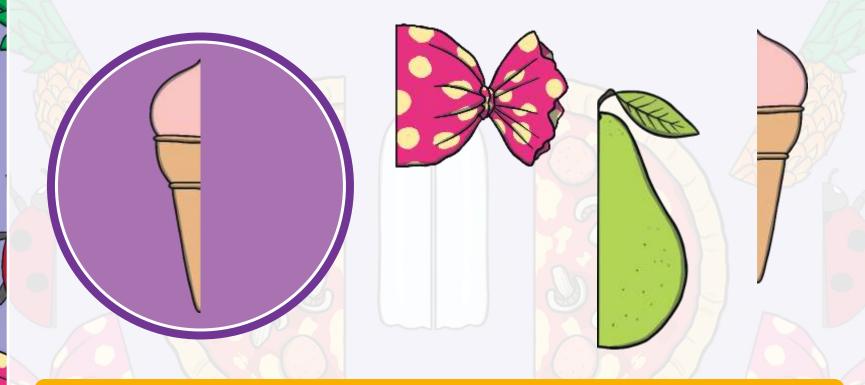

The two halves make a whole.

**Half** of this ice cream is missing. Can you find the other **half**?

Each **half** is the same size.

**Half** of this chocolate is missing. Can you find the other **half**?