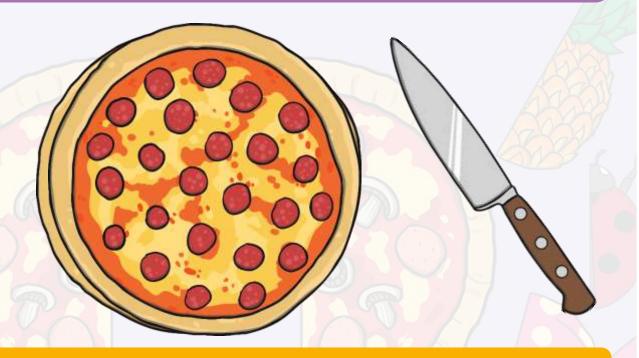

# Making Halves

This is a **whole** pizza.

Can you click on the knife to cut it into two **halves**?

You have made two halves. Each piece is a half.

**Half** of this cake is missing. Can you find the other **half**?