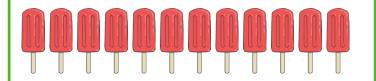

#### Section 2

Add 2 more lollies.

There would be

lollies altogether.

#### Section 2

Add 2 more lollies.

There would be

12

lollies altogether.