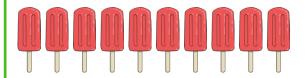

#### Section 2

Add 2 more lollies.

There would be

lollies altogether.

#### Section 2

Add 2 more lollies.

There would be

12

lollies altogether.