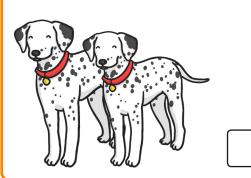

#### Section 4

Which snake is the shortest?

Section 5

Two dogs eat 5 biscuits each. How many biscuits did they eat altogether?

Section 6

Colour half of these shapes.

## Section 5

Two dogs eat 5 biscuits each. How many biscuits did they eat altogether?

10