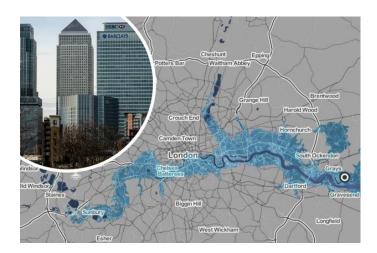

## **Topic**

- Take a look at flooding in London.
- Using this website, find out if your post code area would get flooded or not:
- https://flood-map-for-planning.service.gov.uk/
- Draw the map of your local area in your book and colour in the flood area. Underneath, write down why you think it will or will not flood.