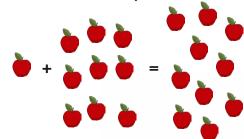

# Section 7

Draw a picture to show this:

1 + 9 = 10

## Section 7

Draw a picture to show this: 1 + 9 = 10

Any picture that shows the calculation, such as: