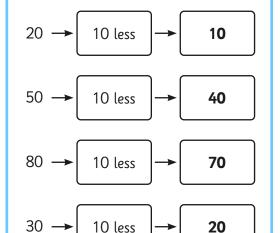

the correct symbol to complete the number sentence.

# Section 3

Which would weigh more? Circle the heaviest.



or





or



or





# Section 4

# Section 7

Draw a picture to show this:

1 + 9 = 10

# Section 8

It's Mickey's birthday tomorrow. Today is Saturday. What day is Mickey's birthday?

## Maths Activity Mat: 4

**Answers** 

## Section 1

There are 20 biscuits in a packet.

Grace eats 5.

Sara eats 6.

How many are left in the packet?





## Section 2

Match the numbers with their names:



## Section 5

Draw the coins you need to make 14p.

Accept any combination of coins that totals 14p.

For example:







## Section 6

Choose the correct symbol to complete the number sentence.

## Section 3

Which would weigh more? Circle the heaviest.









or



or



# Section 4



## Section 7

Draw a picture to show this: 1 + 9 = 10

Any picture that shows the calculation, such as:



# Section 8

It's Mickey's birthday tomorrow. Today is Saturday. What day is Mickey's birthday?

Sunday



Page 2 of 2 twinkl.co.uk