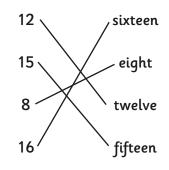

#### Section 2

Match the numbers with their names:

15 eight

8 twelve

16 fifteen

## Section 2

Match the numbers with their names: