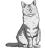

# Section 3

Which would weigh more? Circle the heaviest.

or

or

or

## Section 3

Which would weigh more? Circle the heaviest.

or

or