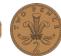

## Section 5

Draw the coins you need to make 14p.

## Section 5

Draw the coins you need to make 14p.

Accept any combination of coins that totals 14p.

For example: