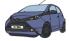

# Section 3

Which would weigh more? Circle the heaviest.

or

or

or

## Section 3

Which would weigh more? Circle the heaviest.

or

or