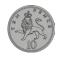

## Section 5

Draw the coins you need to make 14p.

## Section 5

Draw the coins you need to make 14p.

Accept any combination of coins that totals 14p.

For example: