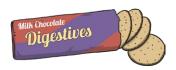

#### Section 1

There are 20 biscuits in a packet.

Grace eats 5.

Sara eats 6.

How many are left in the packet?

## Section 1

There are 20 biscuits in a packet.

Grace eats 5.

Sara eats 6.

How many are left in the packet?