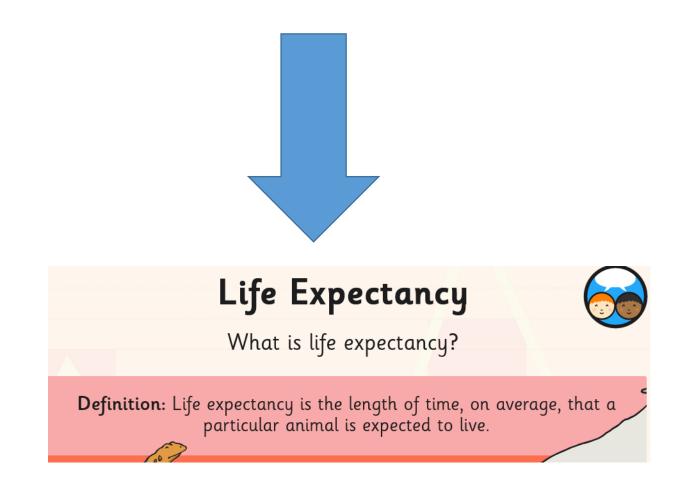

ow much do you remember?

# **Gestation Periods**







| What have | your | learnt | about | gestation | periods | so |
|-----------|------|--------|-------|-----------|---------|----|
|           | 5    |        | far?  | <b>.</b>  |         |    |
|           |      |        |       |           |         |    |

What is a gestation period?

Were you able to spot any patterns in the gestation periods of different animals?

#### \* Animal Gestation Periods Table

| Animal  | G  | estation Period |
|---------|----|-----------------|
| human.  | 9  | months          |
| lizard  | 3  | – 4 months      |
| salmon  | 40 | ) days          |
| snake 🗸 | 2  | - 3 months      |
| parrot  | 3  | - 4 weeks       |
| Elas.   | _  |                 |

TASK 2 - Introduction

What is life expectancy?



### TASK 3- Is the following statement true?



# TASK 4- Research time!

Using the internet, research the average life expectancy of the creatures below.

| Animal   | Gestation Period | Life Expectancy |
|----------|------------------|-----------------|
| human    | 36 weeks         |                 |
| lizard   | 10 weeks         |                 |
| salmon   | 5.5 weeks        |                 |
| snake    | 10 weeks         |                 |
| parrot   | 3 .5 weeks       |                 |
| frog     | 1 week           |                 |
| whale    | 56 weeks         |                 |
| goldfish | 0.5 weeks        |                 |

What do you notice when you compare the Gestation period to the Life Expectancy?

Was there anything that surprised you?

# TASK 5- Presentin