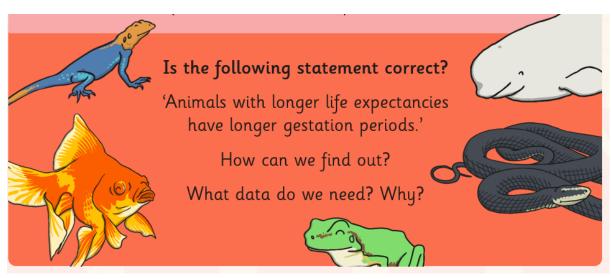

### TASK 3- Is the following statement true?

What do you notice when you compare the Gestation period to the Life Expectancy?

Was there anything that surprised you?