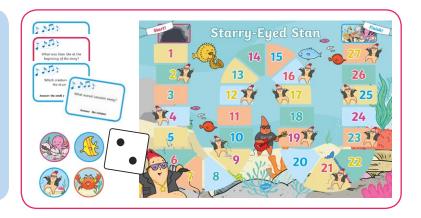

## Starry-Eyed Stan Board Game

## You will need:

- Starry-Eyed Stan Game Board
- Counters
- Dice
- Playing cards

## Before you play:

- This game is for 2-6 players.
- Cut out the dice and glue the tabs together to make a cube.
- Cut out the counters (one for each player).
- Cut out the playing cards.

## How to play:

- 1. Place the counters at the start of the game (the cave).
- 2. Take it in turns to roll the dice and move around the board.
- 3. If you land on a space with a picture of a Stan on it, ask another player to pick up one of the playing cards and read it out to you. If you can answer the question, you can move on one space. If not, you stay where you are.
- 4. The first person to reach the singing school is the winner!