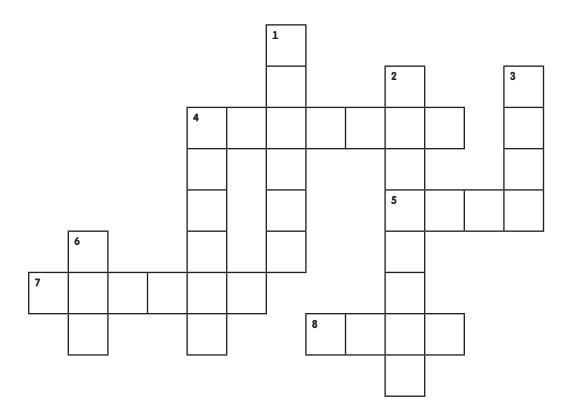

## Phase 3 Crossword

## Across

- 4. A farm bird that we eat the eggs of.
- 5. I needed to \_\_\_\_\_ my shirt in to my trousers.
- 7. This tool is for banging nails.
- 8. The ring was made of \_\_\_\_\_ gold.

## Down

1. There was \_\_\_\_\_ in Snow

White's apple.

- 2. The cushions were made of soft \_\_\_\_\_.
- 3. The partner of a knife.
- 4. A spider's home.
- 6. Candles are made from this.