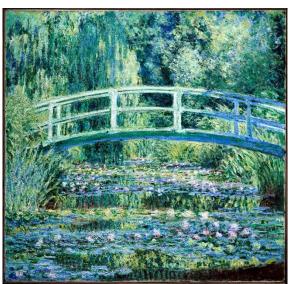

## <u>Art</u>

- Take a look at Claude Monet's artwork.
- What do you notice about it?
- How do you think she did it?
- Using your colouring pencils, paint or computer software, make your own version of his famous painting, 'Water Lillies'.
- · Remember to make it very colourful!
- Use the images below to help you, as well as the links provided