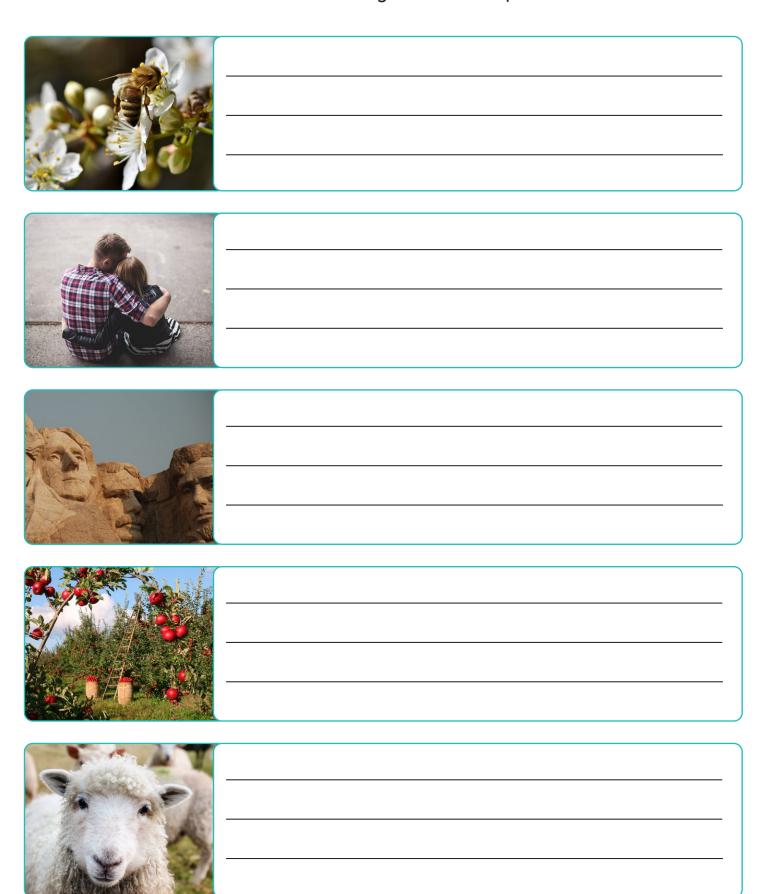

| looking | growing       | field | hugging      | nature |  |
|---------|---------------|-------|--------------|--------|--|
| I -     | like/don't li | ·     | icture becaı |        |  |
| T -     | he people _   |       |              |        |  |
| I -     | can see       |       |              |        |  |
| T -     | he apples _   |       |              |        |  |
| T       | his sheep is  |       |              |        |  |

| lo | ooking | growing | field | hugging | nature |
|----|--------|---------|-------|---------|--------|
|    |        |         |       |         |        |
|    |        |         |       |         |        |
|    |        |         |       |         |        |
|    |        |         |       |         |        |
|    |        |         |       |         |        |