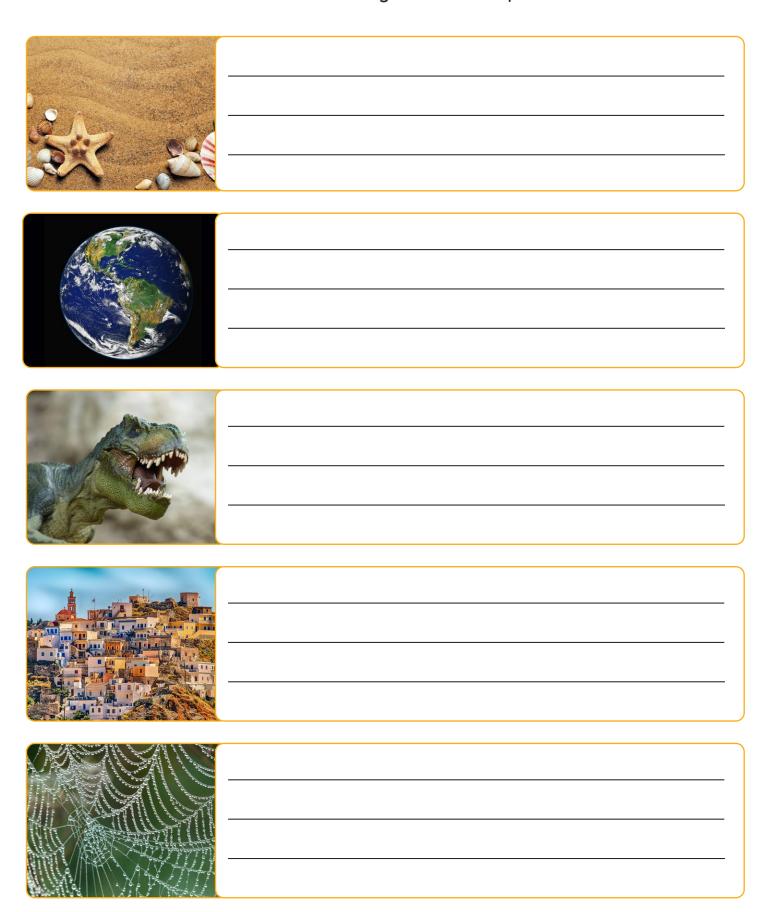

| beach | buildings | world       | oceans | clouds | spider |
|-------|-----------|-------------|--------|--------|--------|
|       | I went    |             |        |        |        |
|       | We mus    | t           |        |        |        |
|       | This din  | osaur       |        |        |        |
|       | This tow  | /n has      |        |        |        |
|       | This is o | ı picture c | of     |        |        |

| beach | buildings | world | oceans | clouds | spider |
|-------|-----------|-------|--------|--------|--------|
|       |           |       |        |        |        |
|       |           |       |        |        |        |
|       |           |       |        |        |        |
|       |           |       |        |        |        |
|       |           |       |        |        |        |