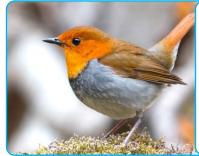

The road is \_\_\_\_\_

I can see \_\_\_\_\_

The robin has \_\_\_\_\_

| forest | pirate      | alien    | birthday | candle |  |
|--------|-------------|----------|----------|--------|--|
|        | Who lives   | here?    |          |        |  |
|        | The girl is |          |          |        |  |
|        | The elepha  | ints are |          |        |  |
|        | This is     |          |          |        |  |
|        | I can see _ |          |          |        |  |