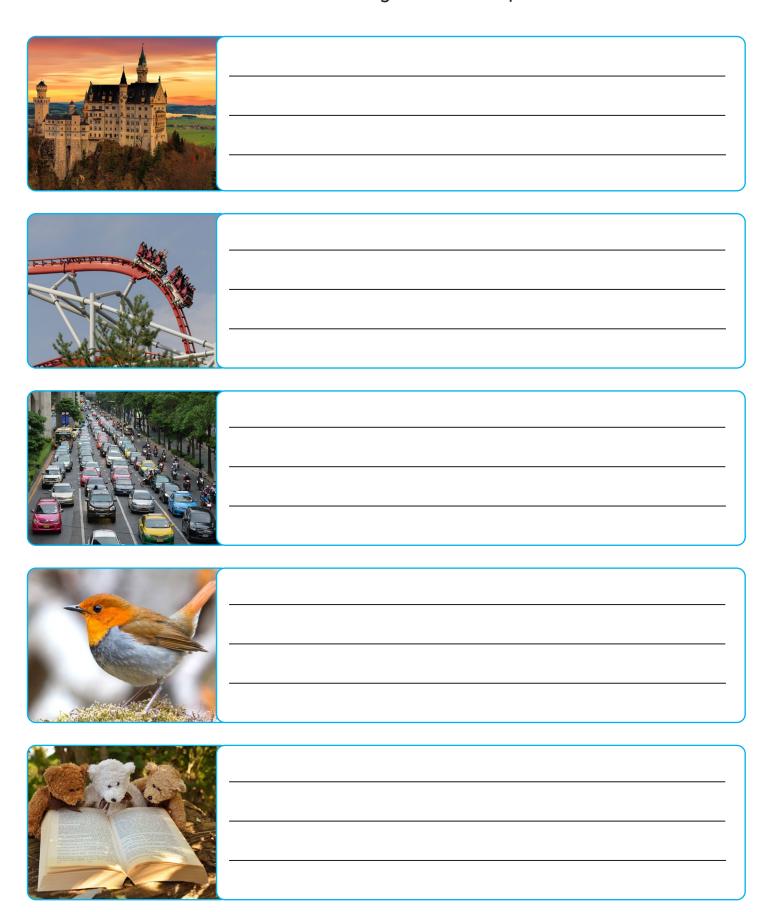

The road is \_\_\_\_\_

I can see \_\_\_\_\_

The robin has \_\_\_\_\_

| forest | pirate      | alien    | birthday | candle |  |
|--------|-------------|----------|----------|--------|--|
|        | Who lives   | here?    |          |        |  |
|        | The girl is |          |          |        |  |
|        | The elepha  | ints are |          |        |  |
|        | This is     |          |          |        |  |
|        | I can see _ |          |          |        |  |

| forest | pirate | alien | birthday | candle |  |
|--------|--------|-------|----------|--------|--|
| _      |        |       |          |        |  |
|        |        |       |          |        |  |
| -      |        |       |          |        |  |
|        |        |       |          |        |  |
|        |        |       |          |        |  |