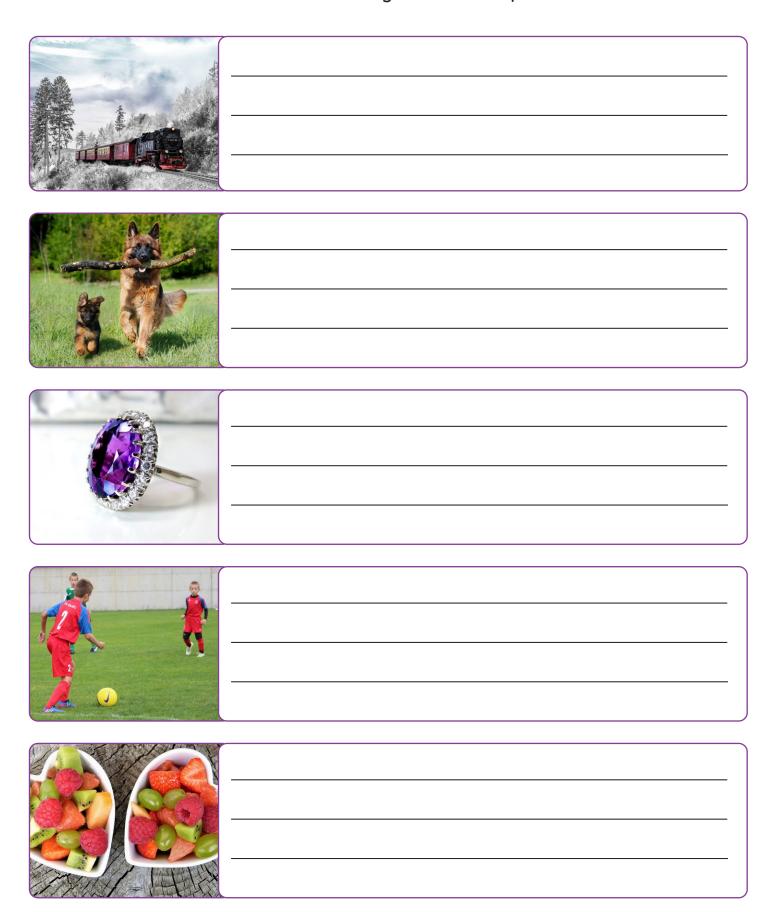

| looking | growing       | field | hugging      | nature |  |
|---------|---------------|-------|--------------|--------|--|
| I -     | like/don't li | ·     | icture becaı |        |  |
| T -     | he people _   |       |              |        |  |
| I -     | can see       |       |              |        |  |
| T -     | he apples _   |       |              |        |  |
| T       | his sheep is  |       |              |        |  |

| lo | ooking | growing | field | hugging | nature |
|----|--------|---------|-------|---------|--------|
|    |        |         |       |         |        |
|    |        |         |       |         |        |
|    |        |         |       |         |        |
|    |        |         |       |         |        |
|    |        |         |       |         |        |