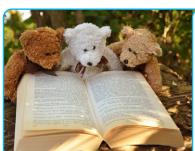

Write a sentence to go with each picture.

beautiful excited scared busy people traffic reading feathers

| The castle is |  |
|---------------|--|
|               |  |

| I would feel | _ |
|--------------|---|
|--------------|---|

The road is \_\_\_\_\_

I can see \_\_\_\_\_

The robin has \_\_\_\_\_

| forest | pirate      | alien    | birthday | candle |  |
|--------|-------------|----------|----------|--------|--|
|        | Who lives   | here?    |          |        |  |
|        | The girl is |          |          |        |  |
|        | The elepha  | ints are |          |        |  |
|        | This is     |          |          |        |  |
|        | I can see _ |          |          |        |  |

| beautiful                               | excited | scared | busy | people | traffic | reading | feathers |
|-----------------------------------------|---------|--------|------|--------|---------|---------|----------|
| 1 2 2 2 2 2 2 2 2 2 2 2 2 2 2 2 2 2 2 2 |         |        |      |        |         |         |          |
|                                         |         |        |      |        |         |         |          |
|                                         |         |        |      |        |         |         |          |
|                                         |         |        |      |        |         |         |          |
|                                         | -       |        |      |        |         |         |          |