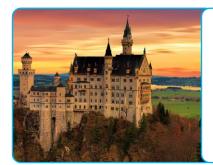

Write a sentence to go with each picture.

beautiful excited scared busy people traffic reading feathers

| The castle is |  |
|---------------|--|
|               |  |

| I would feel | _ |
|--------------|---|
|--------------|---|

| beautiful                               | excited | scared | busy | people | traffic | reading | feathers |
|-----------------------------------------|---------|--------|------|--------|---------|---------|----------|
| 1 2 2 2 2 2 2 2 2 2 2 2 2 2 2 2 2 2 2 2 |         |        |      |        |         |         |          |
|                                         |         |        |      |        |         |         |          |
|                                         |         |        |      |        |         |         |          |
|                                         |         |        |      |        |         |         |          |
|                                         | -       |        |      |        |         |         |          |