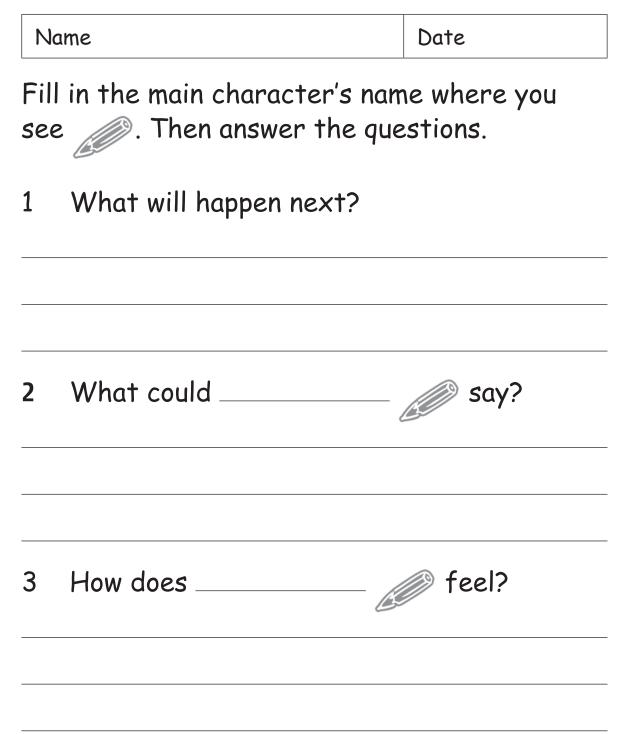

|  |
|      |  |  |
|      |  |  |
|      |  |  |
|      |  |  |
|      |  |  |

and then ...

Name

Date

Story title

# Draw a picture of what you think happens next.

Then ...

and then ...

Then write your story that goes with the pictures.

| Name        | Date |
|-------------|------|
| Story title |      |

Draw a picture of what you think happened in the story.

First ...

and then ...

and in the end ...

| Name        | Date |
|-------------|------|
| Story title |      |

Write a story about what happens next. Remember to write about the following:



## Language Level A worksheet

Name

Date

Fill in the main character's name where you see *fill*. Then answer the questions.

- 1 Who is in the picture?
- 2 Where is \_\_\_\_\_
- 3 What happened?

#### Language Level B worksheet



## Language Level C worksheet

| Name | Date |
|------|------|
|------|------|

Fill in the main character's name where you see Then answer the questions.

1 Why did it happen?

2 What could \_\_\_\_\_



3 Why would \_\_\_\_\_ do that?