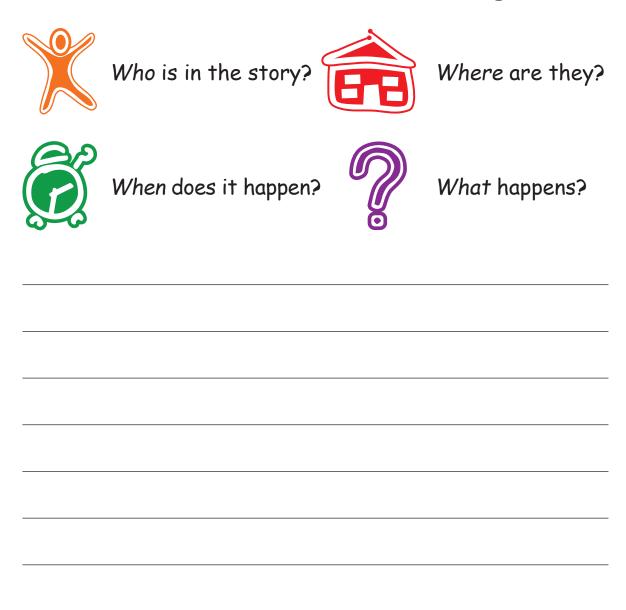

First ...

and then ...

and in the end ...

| Name        | Date |
|-------------|------|
| Story title |      |

Write a story about what happens next. Remember to write about the following: