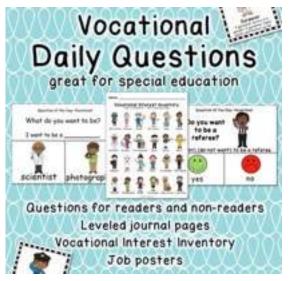

#### Vocational Questions

This pack has two options for each question, consisting of 64 occupation questions!

PLUS this pack includes:

Interest Inventory (in color or b/w): Each student also gets the vocational interest inventory to fill out each day with their response. When completed this can be used for data to include in the IEP (great for transition plans!)

**Job Posters**: Each of the 64 jobs have a poster with a two sentence description of that job. Read this with your students in order to start a discussion about that job, or to give students an idea of what people in that career do before they choose their answer.