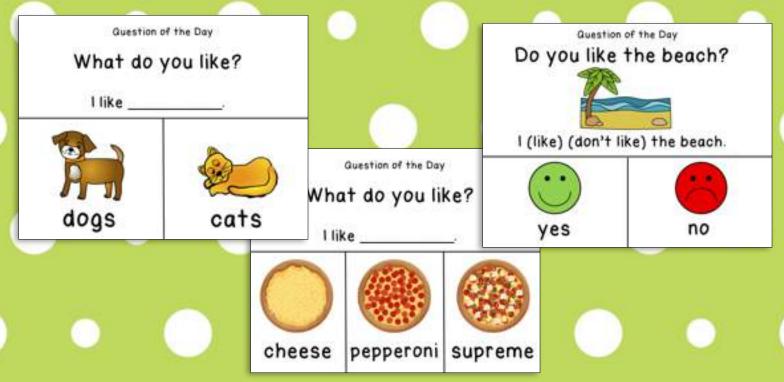

#### What do you like?

I like \_\_\_\_\_.

popcorn

french fries

### What do you like?

llike

cheese

pepperoni supreme

#### Do you like basketball?

l (like) (don't like) basketball.

Do you like the beach?

I (like) (don't like) the beach.

Do you like snow?

I (like) (don't like) snow.

# Do you like puzzles?

I (like) (don't like) puzzles.

Do you like turkey?

I (like) (don't like) turkey.

Do you like the beach?

I (like) (don't like) the beach.