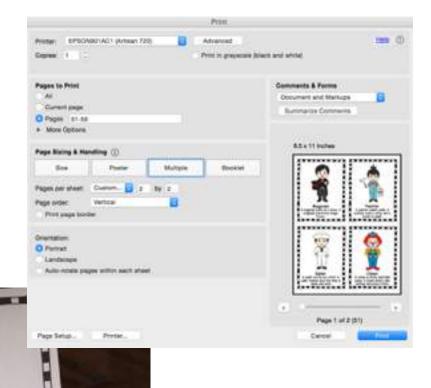

#### Printing and Ways to Use

Print full size pages or print four to a sheet! (see example of job posters below but can be done with questions and put on a ring or stored easier, or save on paper!)

said they liked each day?!) Smaller cards can be kept on a ring.

Full size pages are great for full class use, as a poster, or visual at the front of the room.

\*Open in Adobe or a PDF viewer to get the options to print four to a page (2 to a page is also an option if you want something just a little bit smaller).