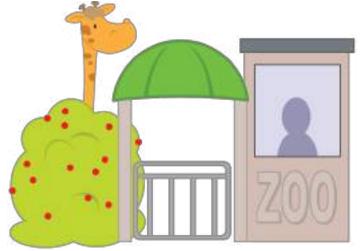

# Do you like the zoo?

I (like) (don't like) the zoo.

### Where do you like to go?

I like to go to the \_\_\_\_\_

**ZOO** 