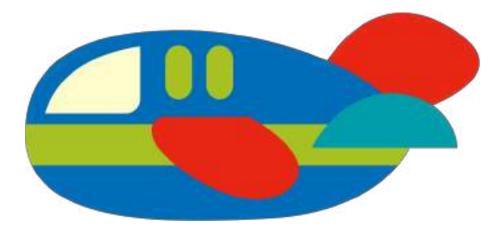

These pictures are from the <u>Vocational Daily Question Pack</u>

> Lumberjack A lumberjack works in the forest. A lumberjack cuts

### What do you like?

l like \_\_\_\_\_\_

airplanes